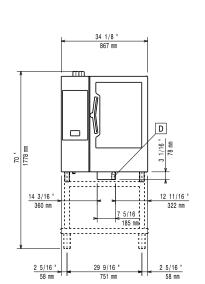

| ITEM #  |  |
|---------|--|
| MODEL # |  |
| NAME #  |  |
| SIS #   |  |
| AIA#    |  |

217802 (ECOE101B2A2)

SkyLine Premium Combi Boiler Oven with digital control, 8x1/1GN, electric, programmable, automatic cleaning, 85mm pitch