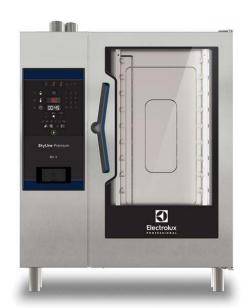

| ITEM #  |  |
|---------|--|
| MODEL # |  |
| NAME #  |  |
| SIS #   |  |
| AIA#    |  |

217802 (ECOE101B2A2)

SkyLine Premium Combi Boiler Oven with digital control, 8x1/1GN, electric, programmable, automatic cleaning, 85mm pitch

#### Item No.

Combi oven with digital interface with guided selection

- Built-in steam generator with real humidity control based upon Lambda Sensor
- OptiFlow air distribution system to achieve maximum performance with 5 fan speed levels
- SkyClean: Automatic and built-in self cleaning system with integrated descale of the steam generator. 5 automatic cycles (soft, medium, strong, extra strong, rinse-only).
- Cooking modes: Programs (a maximum of 100 recipes can be stored);
   Manual (steam, combi and convection cycles);
   EcoDelta cooking cycle;
   Regeneration cycle.
- Automatic backup mode to avoid downtime.
- USB port to download HACCP data, programs and settings. Connectivity ready.
- Single sensor core temperature probe.
- Double-glass door with LED lights.
- Stainless steel construction throughout.
- Supplied with n.1 tray rack 1/1 GN, 85 mm pitch.