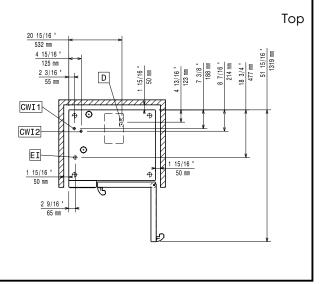

| ITEM #  |  |
|---------|--|
| MODEL # |  |
| NAME #  |  |
| SIS #   |  |
| AIA#    |  |

217802 (ECOE101B2A2)

SkyLine Premium Combi Boiler Oven with digital control, 8x1/1GN, electric, programmable, automatic cleaning, 85mm pitch